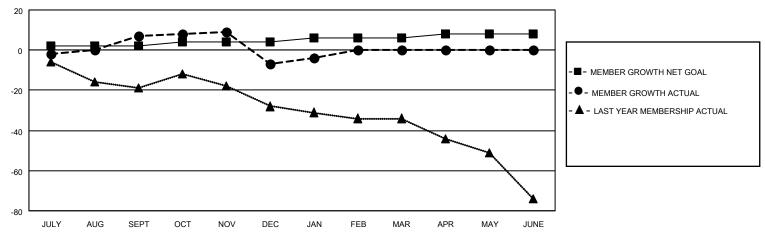

### GOALS AND ACTUAL MEMBERS CUMULATIVE

| DROPPED CLUBS: 1 |    | 30 CLUBS OF 58 ADDED 1 OR<br>MORE NEW MEMBERS | GENDER DISTRIBUTION                |              |  |
|------------------|----|-----------------------------------------------|------------------------------------|--------------|--|
|                  |    | MORE NEW MEMBERS                              | MALE                               | 733 (71.23%) |  |
|                  |    |                                               | FEMALE 296 (28.77%)                |              |  |
| DROPPED MEMBERS  |    |                                               | NON BINARY                         | 0 (0.00%)    |  |
|                  |    |                                               | PREFER NOT TO ANSWER 0 (0.00%)     |              |  |
| DECEASED         | 17 |                                               |                                    |              |  |
| CLUB CANCELLED   | 0  | CLICK HERE FOR CUMULATIVE                     | TOTAL FAMILY UNIT MEMBERS          | 124          |  |
| OTHER            | 52 | MEMBERSHIP DATA                               |                                    |              |  |
| TOTAL 69         |    |                                               | FAMILY MEMBERS PAYING HALF DUES 63 |              |  |
|                  |    |                                               |                                    |              |  |